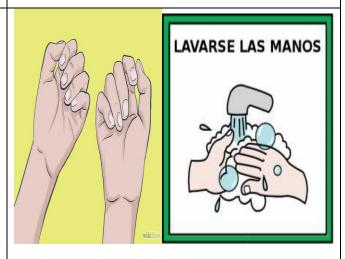

PROTECTION
EQUIPMENTS MUST BE
USED IN THE WAY THE
COMPANY

TAKING CARE AND
CLEANING HANDS AND
NAILS IS A MUST.

HANDS MUST BE CLEANED AFTER GOING TO THE TOILETE.

IT-APPCC-01Versión 1

01/03/2016 Pág. 3/4

IN CASE OF INJURIES, THOSE MUST BE COVERED WITH COLOURED PLASTERS