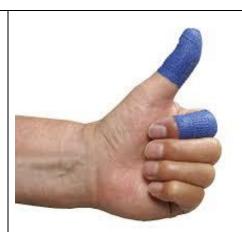

PROTECTION
EQUIPMENTS MUST BE
USED IN THE WAY THE
COMPANY

TAKING CARE AND
CLEANING HANDS AND
NAILS IS A MUST.

HANDS MUST BE CLEANED AFTER GOING TO THE TOILETE.

IT-APPCC-01Versión 1

01/03/2016 Pág. 3/4

IN CASE OF INJURIES, THOSE MUST BE COVERED WITH COLOURED PLASTERS